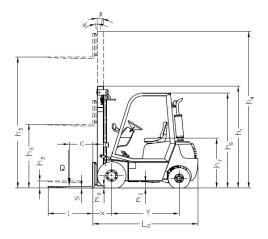

| <b>RECORD 1S</b> |                            | SPECIFICATION  |                                      |         |                         |                    |                 |
|------------------|----------------------------|----------------|--------------------------------------|---------|-------------------------|--------------------|-----------------|
| 1                | Manufacturer               |                |                                      | BALKANC | AR RECORD               |                    |                 |
| 2                | Туре                       |                |                                      |         | DV1632.30.2MC S         | DV1636.30.2MC S    | DV1638.30.2MC S |
| 3                | Load capacity              | Q              |                                      | kg      | 1500                    | 1750               | 2000            |
| 4                | Load center                | С              | Load center to fork face             | mm      |                         | 500                |                 |
| 5                | Drive unit                 |                | Battery / diesel / LPG               |         |                         | Diesel             |                 |
| 6                | Type of operation          |                | Pedestrian / rider seated / stand-on |         |                         | Rider seated       |                 |
| 7                | Lift                       | h <sub>3</sub> | Lift height                          | mm      |                         | 3000 <sup>1)</sup> |                 |
| 8                |                            | L <sub>2</sub> | Length                               | mm      | 2200                    | 2230               | 2290            |
| 9                | Overall dimensions         | В              | Width                                | mm      | 1180                    |                    |                 |
| 10               | 10                         |                | Height of overhead guard             | mm      | 2080                    |                    |                 |
| 11               | Internal combustion engine |                | Manufacturer, type (diesel/LPG)      |         | DEUTZ D2011L03 (diesel) |                    | esel)           |
| 12               | Transmission               |                | Type, speeds (forward/backward)      |         | Hydrodynamic; 1/1       |                    |                 |

1) For other lift heights refer to MAST table.

Size h<sub>4</sub> does not include a load backrest. When a backrest is fitted add + 680 mm.

\* Forklifts in accordance with BDS EN 3691-1.

\* Other variants of specifications and characteristics are possible.