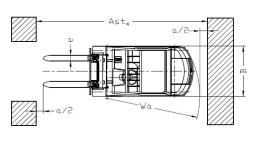

| <b>RECORD 1S</b> |                            | SPECIFICATION  |                                      |         |                         |                    |                 |
|------------------|----------------------------|----------------|--------------------------------------|---------|-------------------------|--------------------|-----------------|
| 1                | Manufacturer               |                |                                      | BALKANC | AR RECORD               |                    |                 |
| 2                | Туре                       |                |                                      |         | DV1632.30.2MC S         | DV1636.30.2MC S    | DV1638.30.2MC S |
| 3                | Load capacity              | Q              |                                      | kg      | 1500                    | 1750               | 2000            |
| 4                | Load center                | С              | Load center to fork face             | mm      |                         | 500                |                 |
| 5                | Drive unit                 |                | Battery / diesel / LPG               |         |                         | Diesel             |                 |
| 6                | Type of operation          |                | Pedestrian / rider seated / stand-on |         |                         | Rider seated       |                 |
| 7                | Lift                       | h <sub>3</sub> | Lift height                          | mm      |                         | 3000 <sup>1)</sup> |                 |
| 8                |                            | L <sub>2</sub> | Length                               | mm      | 2200                    | 2230               | 2290            |
| 9                | Overall dimensions         | В              | Width                                | mm      | 1180                    |                    |                 |
| 10               | 10                         |                | Height of overhead guard             | mm      | 2080                    |                    |                 |
| 11               | Internal combustion engine |                | Manufacturer, type (diesel/LPG)      |         | DEUTZ D2011L03 (diesel) |                    | esel)           |
| 12               | Transmission               |                | Type, speeds (forward/backward)      |         | Hydrodynamic; 1/1       |                    |                 |