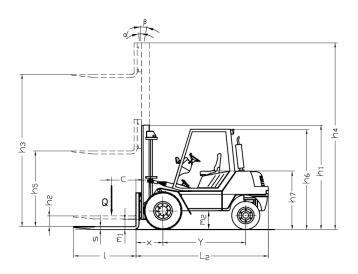

|    | RECORD 2SR                 | SPECIFICATION VDI 2198 |                                  |    |                                                      |                                                      |  |
|----|----------------------------|------------------------|----------------------------------|----|------------------------------------------------------|------------------------------------------------------|--|
| 1  | Manufacturer               | BALKANCAR RECORD JSC   |                                  |    |                                                      |                                                      |  |
| 2  | Туре                       |                        |                                  |    | DV 1794.33.220 SR<br>DV 1794.33.262 SR <sup>1)</sup> | DV 1798.33.240 SR<br>DV 1798.33.272 SR <sup>1)</sup> |  |
| 3  | Load capacity              | Q                      |                                  | kg | 4000                                                 | 5000                                                 |  |
| 4  | Load center                | C                      | Load center to fork face         | mm | 500                                                  |                                                      |  |
| 5  | Drive unit                 |                        | Battery/diesel/LPG               |    | Diesel                                               |                                                      |  |
| 6  | Type of operation          |                        | Pedestrian/rider seated/stand-on |    | Rider seated                                         |                                                      |  |
| 7  | Lift                       | $h_3$                  | Lift height                      | mm | 3300; 4000; 4500                                     |                                                      |  |
| 8  |                            | $L_2$                  | Length                           | mm | 3200                                                 | 3400                                                 |  |
| 9  |                            | В                      | Width                            | mm | 1900                                                 |                                                      |  |
| 10 | Overall dimensions         | $h_1$                  | Height, mast lowered             | mm | 2595, 2945, 3195                                     |                                                      |  |
| 11 |                            | $h_4$                  | Height, mast extended            | mm | 4240, 4940, 5440                                     |                                                      |  |
| 12 |                            | $h_6$                  | Height of overhead guard         | mm | 2470                                                 |                                                      |  |
| 13 | Internal combustion engine |                        | Manufacturer, type (diesel/LPG)  |    | DEUTZ, diesel                                        |                                                      |  |
| 14 | Transmission               |                        | Туре                             |    | Hydrodynamic                                         |                                                      |  |

- \* Forklifts in accordance with BDS ISO 3691-1.

  \* Size h4 does not include a load backrest. When a backrest is fitted add + 680 mm.

  \* Other variants of specifications and characteristics are possible.