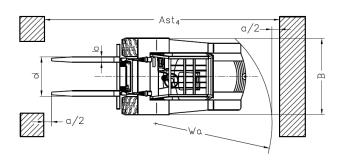

|    | RECORD 2SR                 | SPECIFICATION VDI 2198 |                                  |    |                                                      |                                                      |  |
|----|----------------------------|------------------------|----------------------------------|----|------------------------------------------------------|------------------------------------------------------|--|
| 1  | Manufacturer               | BALKANCAR RECORD JSC   |                                  |    |                                                      |                                                      |  |
| 2  | Туре                       |                        |                                  |    | DV 1794.33.220 SR<br>DV 1794.33.262 SR <sup>1)</sup> | DV 1798.33.240 SR<br>DV 1798.33.272 SR <sup>1)</sup> |  |
| 3  | Load capacity              | Q                      |                                  | kg | 4000                                                 | 5000                                                 |  |
| 4  | Load center                | C                      | Load center to fork face         | mm | 500                                                  |                                                      |  |
| 5  | Drive unit                 |                        | Battery/diesel/LPG               |    | Diesel                                               |                                                      |  |
| 6  | Type of operation          |                        | Pedestrian/rider seated/stand-on |    | Rider seated                                         |                                                      |  |
| 7  | Lift                       | $h_3$                  | Lift height                      | mm | 3300; 4000; 4500                                     |                                                      |  |
| 8  |                            | $L_2$                  | Length                           | mm | 3200                                                 | 3400                                                 |  |
| 9  |                            | В                      | Width                            | mm | 1900                                                 |                                                      |  |
| 10 | Overall dimensions         | $h_1$                  | Height, mast lowered             | mm | 2595, 2945, 3195                                     |                                                      |  |
| 11 |                            | $h_4$                  | Height, mast extended            | mm | 4240, 4940, 5440                                     |                                                      |  |
| 12 |                            | $h_6$                  | Height of overhead guard         | mm | 2470                                                 |                                                      |  |
| 13 | Internal combustion engine |                        | Manufacturer, type (diesel/LPG)  |    | DEUTZ, diesel                                        |                                                      |  |
| 14 | Transmission               |                        | Туре                             |    | Hydrodynamic                                         |                                                      |  |