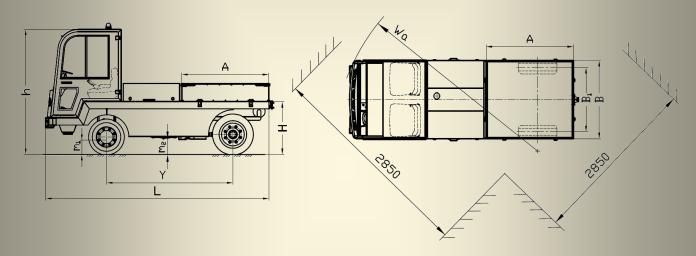

| DIESEL PLATFORM |                            |                      | SPECIFICATION                       |    |               |       |
|-----------------|----------------------------|----------------------|-------------------------------------|----|---------------|-------|
| 1               | Manufacturer               | BALKANCAR RECORD JSC |                                     |    |               |       |
| 2               | Туре                       |                      |                                     |    | PR 20         | PR 30 |
| 3               | Load capacity              | Q                    |                                     | kg | 2000          | 3000  |
| 4               | Drive unit                 |                      | Battery / diesel / LPG              |    | diesel        |       |
| 5               | Type of operation          |                      | Pedestrian / rider seated / standon |    | rider seated  |       |
| 6               | Overall dimensions         | L                    | Length                              | mm | 3750          |       |
| 7               |                            | В                    | Width                               | mm | 1350          |       |
| 8               |                            | $h_6$                | Height of overhead guard            | mm | 2100          |       |
| 9               |                            | AxBxH                | Size of the gantry                  | mm | 1450x1300x900 |       |
| 10              | Turning radius             | Wa                   | Outer turning radius                | mm | 3605          |       |
| 11              | Internal combustion engine |                      | Manufacturer, type (diesel/LPG)     |    | ТОҮОТА        |       |
| 12              | Transmission               |                      | Type, speeds (forward/backward)     |    | Hydrodynamic  |       |