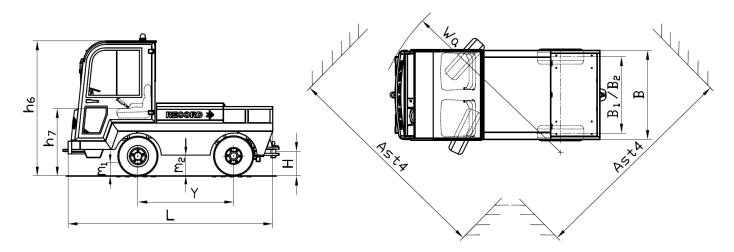

2200         | 2740    | 2740    |
| 11                   | Width on working aisle | $a_2$                | When rotating of 90 ° passage       | mm | 2000         | 2800    | 2800    |
| 12                   | Drive control          |                      | Туре                                |    |              | Impulse |         |

- \* ELECTRIC TOW TRACTOR in accordance with BDS ISO 3691-1.
- \* Other variants of specifications and characteristics are possible.
- \* Dimensions and parameters as shown are for reference only. They have been obtained under laboratory testing conditions. They could vary in accordance with the operation mode and the corresponding variants.
- \* Balkancar Rekord JSC reserves the right to introduce changes to the specifications and products without notice.