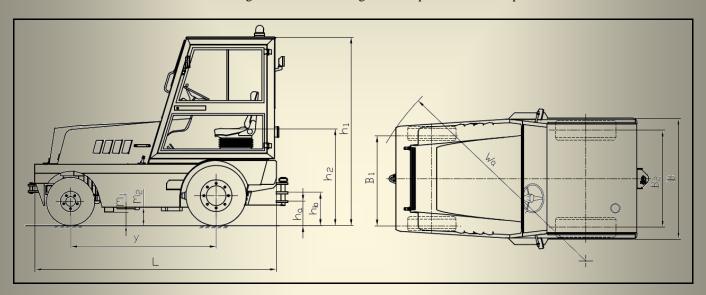

|    | TOW TRACTOR                | SPECIFICATION                  |                                      |    |              |           |
|----|----------------------------|--------------------------------|--------------------------------------|----|--------------|-----------|
| 1  | Manufacturer               | BALKANCAR RECORD JSC           |                                      |    |              |           |
| 2  | Tipe                       |                                |                                      |    | DT 1530.2    | DT 1532.2 |
| 3  | Drawbar pull               | Q                              |                                      | kN | 16           | 20        |
| 4  | Drive unit                 |                                | Battery / diesel / LPG               |    | Diesel       |           |
| 5  | Type of operation          |                                | Pedestrian / rider seated / stand-on |    | Rider seated |           |
| 6  | Overall dimensions         | L                              | Length                               | mm | 2780         |           |
| 7  |                            | В                              | Width                                | mm | 1350         |           |
| 8  |                            | h <sub>1</sub>                 | Height of overhead guard             | mm | 2115         |           |
| 9  |                            | h <sub>a</sub> /h <sub>b</sub> | Height of rear hitch                 | mm | 300 / 400    |           |
| 10 | Turning radius             | Wa                             | Outer radius                         | mm | 2670         |           |
| 11 | Internal combustion engine |                                | Manufacturer, type (diesel)          |    | DEUTZ        |           |
| 12 | Transmission               |                                | Туре                                 |    | Hydrodynamic |           |