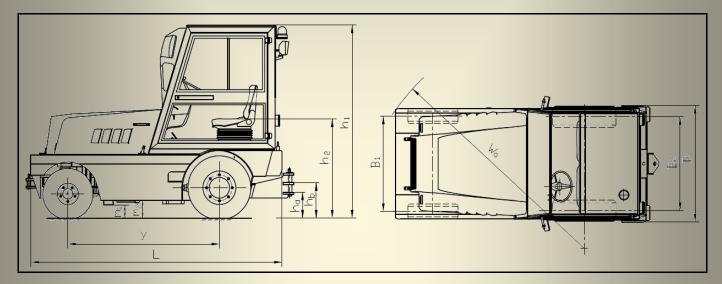

| TOW TRACTOR |                    |                      | SPECIFICATION                       |    |              |             |
|-------------|--------------------|----------------------|-------------------------------------|----|--------------|-------------|
| 1           | Manufacturer       | BALKANCAR RECORD JSC |                                     |    |              |             |
| 2           | Туре               |                      |                                     |    | DT 1530.2 N  | DT 1532.2 N |
| 3           | Drawbar pull       | Q                    |                                     | kN | 18           | 22          |
| 4           | Drive unit         |                      | Battery / diesel / LPG              |    | diesel       |             |
| 5           | Type of operation  |                      | Pedestrian / rider seated / standon |    | Rider seated |             |
| 6           | Overall dimensions | L                    | Length                              | mm | 2860         |             |
| 7           |                    | В                    | Width                               | mm | 1480         |             |
| 8           |                    | h <sub>1</sub>       | Height of overhead guard            | mm | 2010         |             |
| 9           |                    | $h_a/h_b$            | Height of rear hitch                | mm | 300 / 400    |             |
| 10          | Turning radius     | Wa                   | Outer turning radius                | mm | 3400         |             |
| 11          | Engine             |                      | Manufacturer, type (diesel)         |    | DEUTZ        |             |
| 12          | Transmission       |                      | Туре                                |    | Hydrodynamic |             |